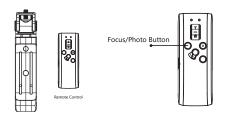

#### · Connection with Smartphone?

The Remote Control can connect to Smartphone. For Huawei Smartphones: focusing and taking photo. For other Smartphones: taking photo.