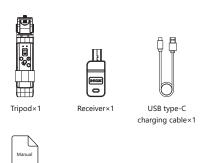

## **Packing List**

The product package comes with the following items. In case that any item is found missed, please contact INKEE or your local sales agent.

Manual × 1

take photo.

⚠ The adapter can be bent from 0°to 90 in single direction.