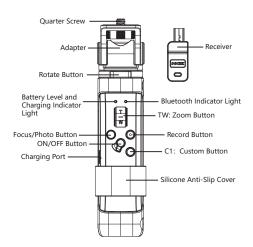

#### KEY DESCRIPTION

## Indicator light Description

- ① Left Indicator Light
  - flicker four bars at battery level of 75%~100%;
  - flicker three bars at battery level of 50%~75%;
  - flicker two bars at battery level of 25%~50%;
- flicker one bar at battery level of 1%~25%.
- ② Right Indicator Light
- Constant lighting means Bluetooth is connected successfully, while flickering means Bluetooth is not connected.