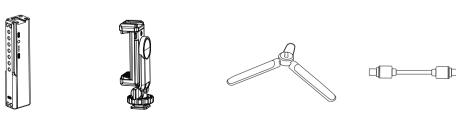

### **Product Contents**

Check carefully whether all the following items are included in the product package before using this product, If any missing please contact INKEE or your agent.

Multifunctional Shooting Grip ×1 Rotatable Mobile Phone Holder ×1

Tripod ×1

Charging Cable ×3