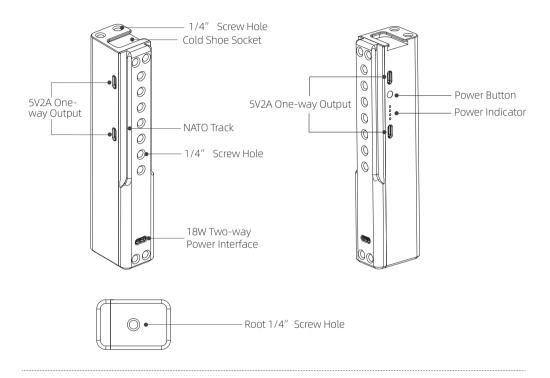

# **Electric Eel Multifunctional Shooting Grip**

Note: 18W Two-way power port support output for fast-charging devices and input to charge the multifunction shooting grip. Other four unidirectional power ports only provide 5V2A output that can NOT charge the grip.

### **Product Parameters**

| Two-way TYPE-C Port Input  | DC 5V/9V/12V/15V/20V/30W&FC 5~12/18W   |
|----------------------------|----------------------------------------|
| Two-way TYPE-C Port Output | DC 5V/9V/12V/15V/20V/18W               |
| One-way TYPE-C Port Output | DC 5V/2.1A(MAX DC 5V/2.3A)             |
| Support Smart Charger      | USB BC1.2/Apple divider/TYPE-C/FC etc. |
| Rated Capacity             | 3.6V/9000mAh (32.4Wh)                  |