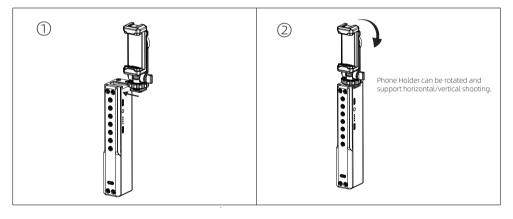

## Installation of Cell phone Holder

Insert the Cell phone Holder into the cold shoe socket (1) and tighten the screw (2)